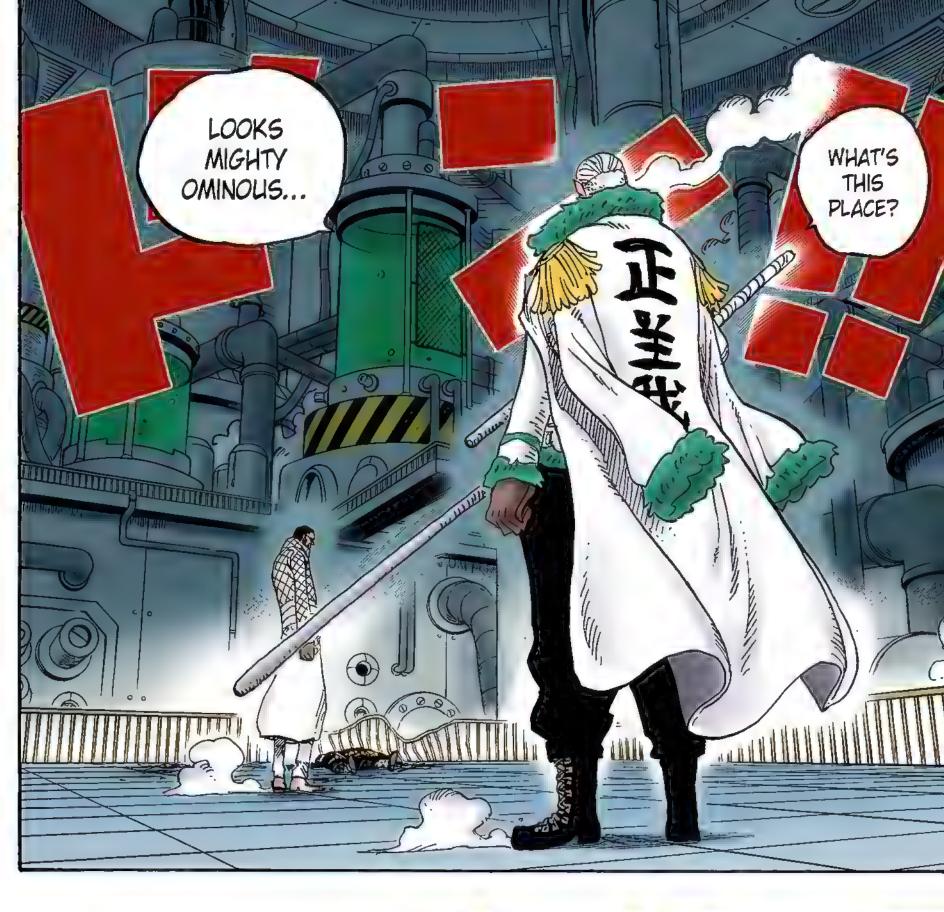

#### Punk Hazard・パンクハザード・

#### Story · あらすじ・

2年の修業を経て、シャボンディ諸島に再集結を果たした麦わらの一味。彼らは魚人 島を経て、遂に最後の海、、新世界、へと辿り着く!!

上陸したPH島は、かつて政府の研究施設があり、今は賞金首となったシーザーが支配していた。そこへ、七武海になったロー、麦わらの一味と、それを追ってきた海軍がノ